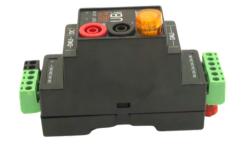

Available with an integral DALI Power Supply (UBI Power) or without (UBi Test)

Every UBi suits powering by 24VDC Safety Extra Low Voltage and offers 5 branches for a DALI line. Simply put a DALI line into one of the 2-way pluggable terminals, and then use any combination of the remaining terminal pairs to route your cable anyway you like.

#### No Mess, No Fuss

Thanks to the individually unpluggable 2-way connectors for DALI (six for UBi or five for UBi Power), you can easily disconnect the controller or talk to just one part of the DALI line.

#### Construction

UL94V0 material 4-pole DIN mount case 6 x 2-way terminal plugs for easy wiring