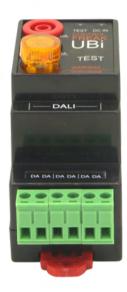

Available with an integral DALI Power Supply (UBI Power) or without (UBi Test)

Every UBi suits powering by 24VDC Safety Extra Low Voltage and offers 5 branches for a DALI line. Simply put a DALI line into one of the 2-way pluggable terminals, and then use any combination of the remaining terminal pairs to route your cable anyway you like.

#### No Mess, No Fuss

Thanks to the individually unpluggable 2-way connectors for DALI (six for UBi or five for UBi Power), you can easily disconnect the controller or talk to just one part of the DALI line.

#### Construction

UL94V0 material 4-pole DIN mount case 6 x 2-way terminal plugs for easy wiring