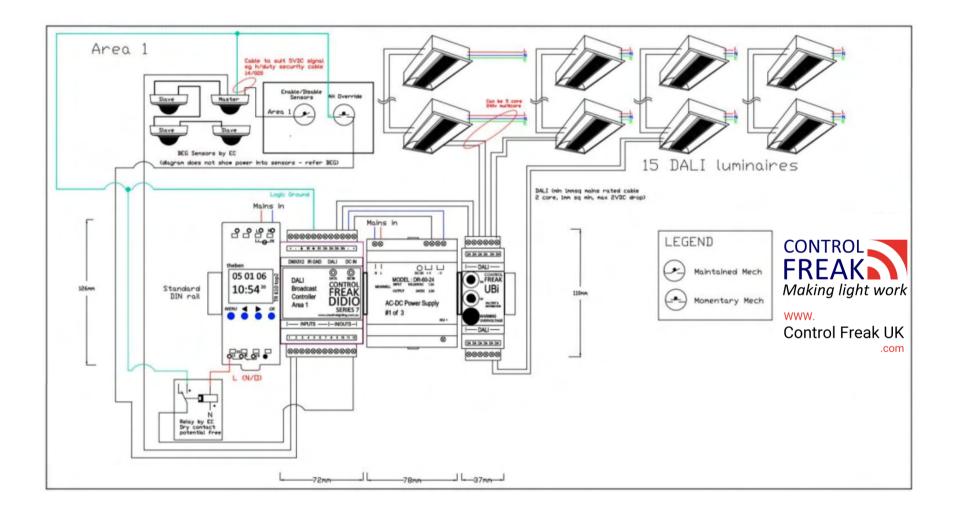

### Test, Commission, Distribute and Power in one DIN mount unit

The new UBi (V2) comes with test functionality to Min/Max the DALI line on a button press. This can reduce commissioning time by providing a way to find faults during the install phase.

Available with an integral DALI Power Supply (UBI Power) or without (UBi Test)

Every UBi suits powering by 24VDC Safety Extra Low Voltage and offers 5 branches for a DALI line. Simply put a DALI line into one of the 2-way pluggable terminals, and then use any combination of the remaining terminal pairs to route your cable anyway you like.

#### No Mess, No Fuss

Thanks to the individually unpluggable 2-way connectors for DALI (six for UBi or five for UBi Power), you can easily disconnect the controller or talk to just one part of the DALI line.