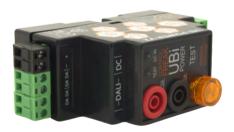

Available with an integral DALI Power Supply (UBI Power) or without (UBi Test)

Every UBi suits powering by 24VDC Safety Extra Low Voltage and offers 5 branches for a DALI line. Simply put a DALI line into one of the 2-way pluggable terminals, and then use any combination of the remaining terminal pairs to route your cable anyway you like.

#### **Plug and Play**

Connect to the UBi with 4mm banana safety leads that suit most test tools including the Control Freak ADDICT – hands-free.

#### No Mess, No Fuss

Thanks to the individually unpluggable 2-way connectors for DALI (six for UBi or five for UBi Power), you can easily disconnect the controller or talk to just one part of the DALI line.