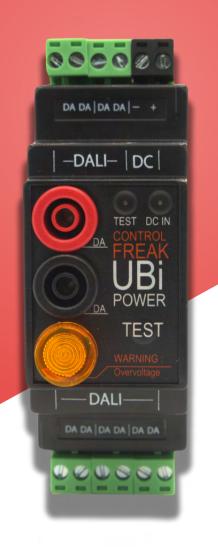

### Test, Commission, Distribute and Power in one DIN mount unit

The new UBi (V2) comes with test functionality to Min/Max the DALI line on a button press. This can reduce commissioning time by providing a way to find faults during the install phase.

Available with an integral DALI Power Supply (UBI Power) or without (UBi Test)

Every UBi suits powering by 24VDC Safety Extra Low Voltage and offers 5 branches for a DALI line. Simply put a DALI line into one of the 2-way pluggable terminals, and then use any combination of the remaining terminal pairs to route your cable anyway you like.

#### **Plug and Play**

Connect to the UBi with 4mm banana safety leads that suit most test tools including the Control Freak ADDICT – hands-free.

#### No Mess, No Fuss

Thanks to the individually unpluggable 2-way connectors for DALI (six for UBi or five for UBi Power), you can easily disconnect the controller or talk to just one part of the DALI line.

#### Construction

UL94V0 material 4-pole DIN mount case 6 x 2-way terminal plugs for easy wiring