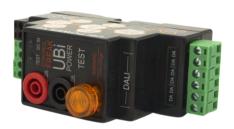

#### **Plug and Play**

Connect to the UBi with 4mm banana safety leads that suit most test tools including the Control Freak ADDICT – hands-free.

#### No Mess, No Fuss

Thanks to the individually unpluggable 2-way connectors for DALI (six for UBi or five for UBi Power), you can easily disconnect the controller or talk to just one part of the DALI line.

#### Construction

UL94V0 material 4-pole DIN mount case 6 x 2-way terminal plugs for easy wiring